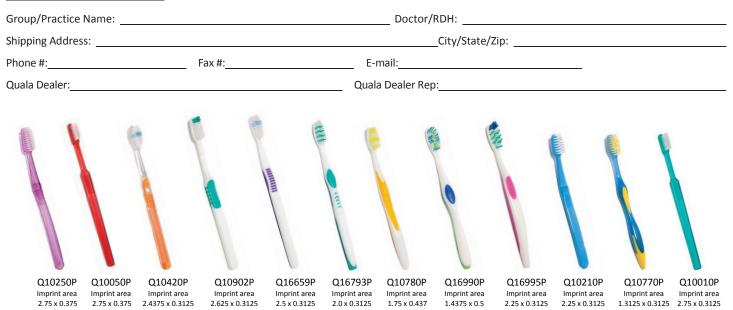

Quala Imprint Toothbrush Model(s):

| Ref # | Style/Description | Quantity | Imprint Color |  |  |  |  |
|-------|-------------------|----------|---------------|--|--|--|--|
|       |                   |          |               |  |  |  |  |
|       |                   |          |               |  |  |  |  |
|       |                   |          |               |  |  |  |  |
|       |                   |          |               |  |  |  |  |
|       |                   |          |               |  |  |  |  |
|       |                   |          |               |  |  |  |  |

Character limit varies by style. Include all punctuation marks. Leave a box blank wherever you want blank spaces to appear. If you would like two lines of text, please indicate where division should occur.