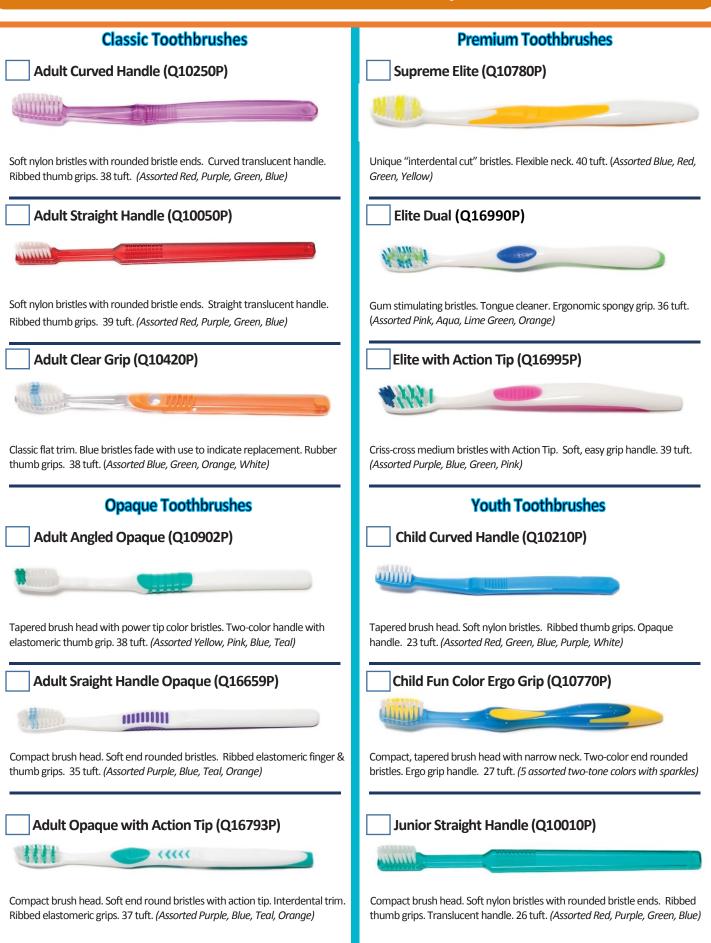

## **QUALA Toothbrushes Custom Imprint Form**



## **Quala Toothbrush Imprint Form**



Imprint Minimum: 72 brushes (1 cs) per style. Imprint orders up to 5 gross (10 cs of 72) will ship within two working days from the date your order is processed by your Quala dealer. Please allow up to 3 weeks for new imprint orders.

Imprint Stock Colors - Black, Gold, White, Burgundy, Red, Yellow, Green, Blue, Silver. Black and Gold are recommended colors for toothbrush imprinting. Blister packs styles will be packaged in individual cello wrap for imprint orders.

Quala Imprint Toothbrush Model(s):

| Ref # | Style/Description | Quantity | Imprint Color |  |  |  |  |
|-------|-------------------|----------|---------------|--|--|--|--|
|       |                   |          |               |  |  |  |  |
|       |                   |          |