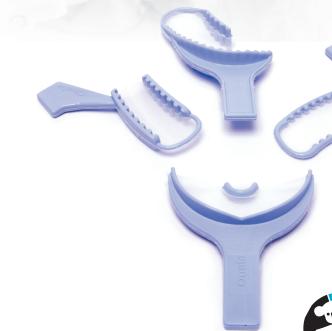

## **BITE TRAYS**

Unique tray wall design locks in impression material and eliminates the need for tray adhesive. Ultra thin nylon mesh improves accuracy; provides an excellent bite registration.

| FEATURES                 | BENEFITS                                                                                  |
|--------------------------|-------------------------------------------------------------------------------------------|
| Rigid plastic tray sides | Eliminates distortion and increases accuracy                                              |
| Ultra thin nylon mesh    | Provides an excellent bite registration and avoids contraction after removal from patient |
| Unique tray wall design  | Locks in impression material, and eliminates need for tray adhesive                       |

| CODE    | DESCRIPTION        | QTY    |
|---------|--------------------|--------|
| QBT2010 | Anterior           | 35/box |
| QBT2015 | Posterior          | 50/box |
| QBT2020 | Sideless Posterior | 50/box |
| QBT2025 | Quadrant           | 35/box |