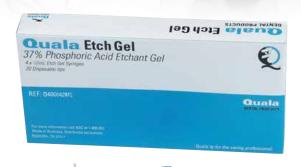

## **ETCH GEL**

A 37% phosphoric acid blue gel that provides superb viscosity for accurate placement.

| <b>FEATURES</b> 37% weight phosphoric acid | <b>BENEFITS</b> Optimally etches in 15 to 20 seconds                                                    |
|--------------------------------------------|---------------------------------------------------------------------------------------------------------|
| Thixotropic gel                            | Will not slump or flow on a vertical surface, allowing greater control over the application             |
| Silica thickener                           | Easy to rinse off, with no remaining residue on tooth surface. Will not interfere with adhesive bonding |
| Blue gel                                   | Excellent visibility in the oral environment                                                            |
| Syringe delivery system                    | Provides accurate placement                                                                             |

| CODE      | DESCRIPTION                                                                       |
|-----------|-----------------------------------------------------------------------------------|
| Q400042ML | 4 x 2.0 mL Syringes with 20 tips                                                  |
| Q400122ML | Economy Kit, 12 x 2.0 mL Syringe with 50 tips                                     |
| Q40030    | Jumbo Kit, 2 x 30 mL Syringes, 50 tips,<br>three 3 mL empty Syringes, 1 connector |
| Q400TP    | 23 Gauge (Blue) Tips, 25/pkg                                                      |
| Q400SR    | 3 mL empty delivery Syringes                                                      |