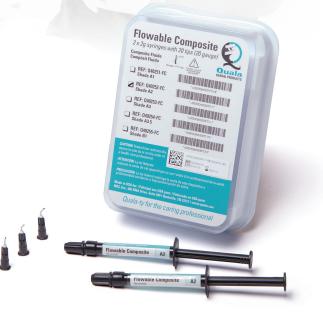

## **FLOWABLE COMPOSITE**

Our light cured, fluoride releasing, high-radiopaque, resin-based flowable composite is formulated with nanoparticles to provide strength, polish-ability and wear resistance. Available in the five most popular \*Vita™ shades.

## CODE DESCRIPTION

| Q40251-FC | Shade A1   | Contains: 2 x 2g Syringes with 20 Tips (20g) |
|-----------|------------|----------------------------------------------|
| Q40252-FC | Shade A2   | Contains: 2 x 2g Syringes with 20 Tips (20g) |
| Q40253-FC | Shade A3   | Contains: 2 x 2g Syringes with 20 Tips (20g) |
| Q40254-FC | Shade A3.5 | Contains: 2 x 2g Syringes with 20 Tips (20g) |
| Q40255-FC | Shade B1   | Contains: 2 x 2g Syringes with 20 Tips (20g) |