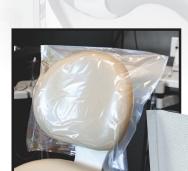

## **HEADREST COVERS**

**Poly Coated** – manufactured with a combination of soft facial tissue and polypropylene. Latex-free.

**FEATURES** 

Soft facial tissue

**BENEFITS** Comfort, absorbency

Polypropylene

Strong, fluid resistant

Plastic - Clear soft polyethylene. Latex-free

**FEATURES** 3" gusset

**BENEFITS** Cover lies flat on headrest

| CODE                        | DESCRIPTION | COLOR | QIII     |
|-----------------------------|-------------|-------|----------|
| Poly Coated Headrest Covers |             |       |          |
| LOWHA                       | 10" x 10"   | White | 500/case |
| L3WHA                       | 10" x 13"   | White | 500/case |
| Plastic Headrest Covers     |             |       |          |
| LOCPA                       | 9.5" x 11"  | Clear | 250/box  |
| L3CPA                       | 9.5" x 14"  | Clear | 250/box  |